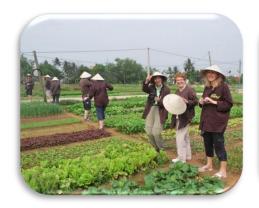

## **FARMING & FISHING LIFE BY BIKE**

| Depart           | Finish          |
|------------------|-----------------|
| 8:00 from Hoi An | 13:00 at Hoi An |

- This tour provides a close-up and intimate look at both the local farming and fishing communities.
- You will start the day leisurely cycling along country roads and witnessing local Vietnamese rural life firsthand. This pristine and beautiful experience will offer you how to grow at Tra Que vegetable village.

- On this tour, you will get the opportunity to take part in rice paddy farming and how cultivate rice in the rice field and experience the challenges of Vietnamese farmers.
- Your guide will provide an introduction and explanation about the process of rice farming and how it grows in the wet field. Take part in the work to learn how to grow rice using water buffalo plows. Transplant baby wet rice at the paddy field.