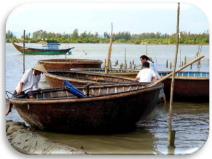

- You will board via basket boat — "Thung Chai" to meet and engage with local fishermen while exploring coconut palm-flanked waterways and hearing about the America war happened in this place.

- Back on board our local house, enjoy lunch and a cold beer or soft drink then cycle back to the hotel.