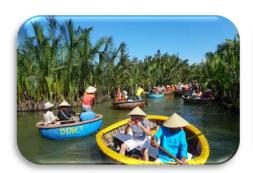

- You will board via basket boat — "Thung Chai" to meet and engage with local fishermen while exploring coconut palm-flanked waterways and hearing about the America war happened in this place.

- Back on board our local house, enjoy lunch and a cold beer or soft drink then cycle back to the hotel.