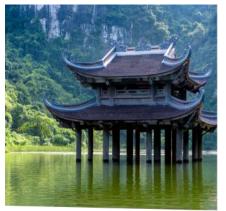

## 13:00

- Visit Trang An natural landscape that was recognized by UNESCO as a World Heritage Site in 2014. Trang An has a wonderful tunnel cave system so that Kong's movie group chose this place for the new version

of Kong in 2016 - "Skull Island", spent 2 hours on a sampan boat to admire this natural beauty.