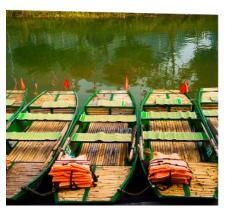

## 13:00

- Visit Trang An natural landscape that was recognized by UNESCO as a World Heritage Site in 2014. Trang An has a wonderful tunnel cave system so that Kong's movie group chose this place for the new version

of Kong in 2016 - "Skull Island", spent 2 hours on a sampan boat to admire this natural beauty.