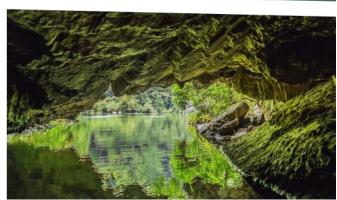

## 13:00

- Visit Trang An natural landscape that was recognized by UNESCO as a World Heritage Site in 2014. Trang An has a wonderful tunnel cave system so that Kong's movie group chose this place for the new version

of Kong in 2016 - "Skull Island", spent 2 hours on a sampan boat to admire this natural beauty.