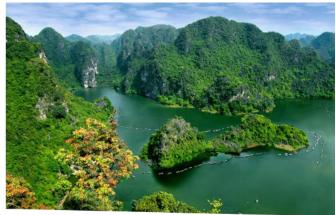

## 13:00

- Visit Trang An natural landscape that was recognized by UNESCO as a World Heritage Site in 2014. Trang An has a wonderful tunnel cave system so that Kong's movie group chose this place for the new version

of Kong in 2016 - "Skull Island", spent 2 hours on a sampan boat to admire this natural beauty.