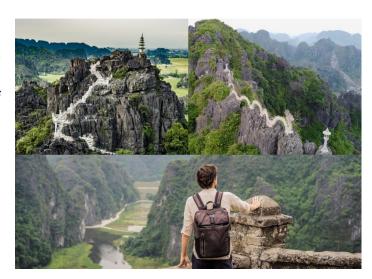

## 15:45

- Explore Mua Cave (Dancing Cave) to walk up almost 500 steps, you can reach the top of Lying Dragon Mountain and have an amazing panoramic view of Tam Coc from here. This could be the best photo spot for Ninh Binh.